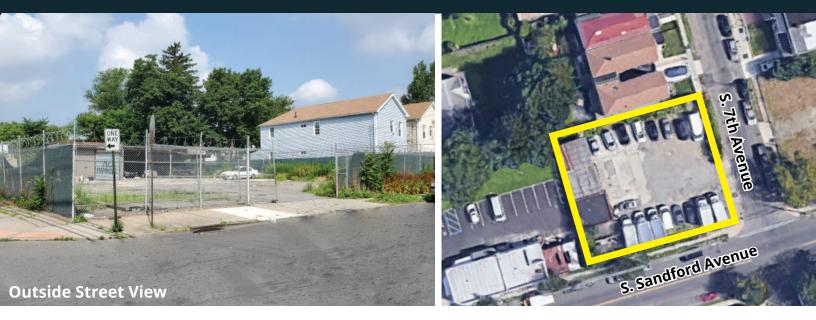

## 10,018 SF Retail + Small Shed and Garage for storage **472 S. 7th Avenue**

**MOUNT VERNON, NY 10550** 

## **FEATURES**

- Parcel ID: 169.38-3063-25
- 10,018 SF (0.23 acre)
- Small Shed and Garage for storage
- Zoned CB (Commercial)
- Potential Uses Include: retail, fast food establishment, storage, warehousing, wholesaling, parking of commercial vehicles.
- Great Development site for Fast food and all neighborhood businesses.
- Available for Lease or Sale: Pricing upon request