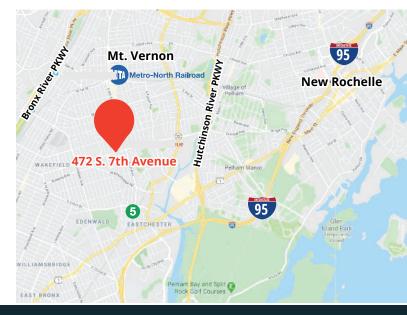

## 10,018 SF Retail + Small Shed and Garage for storage **472 S. 7th Avenue**

**MOUNT VERNON, NY 10550** 

## ACCESS

Near 5, Hutchinson River Parkway, Bronx River Parkway, MTA 5 and Metro-North Trains Stations